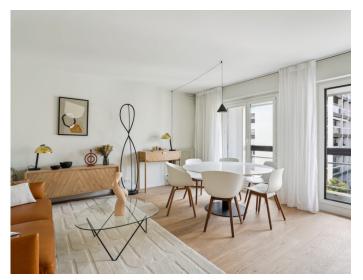

## 44 rue du Théâtre, Paris 15

This apartment, located on the 6th floor of the Indy building, has been renovated to a very high standard, with respect for the environment.

This elegant apartment benefits from a balcony and comprises an entrance hall, a fitted and equipped kitchen opening onto the living room, 3 bedrooms, one of which has a bathroom, a shower room and a separate toilet. A cellar completes this property.