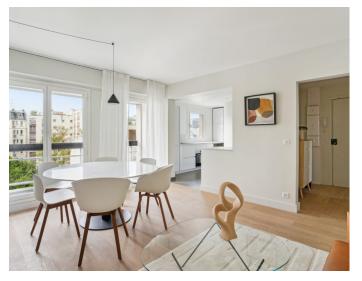

## 44 rue du Théâtre, Paris 15

This apartment, located on the 6th floor of the Indy building, has been renovated to a very high standard, with respect for the environment.

This elegant apartment benefits from a balcony and comprises an entrance hall, a fitted and equipped kitchen opening onto the living room, 3 bedrooms, one of which has a bathroom, a shower room and a separate toilet. A cellar completes this property.