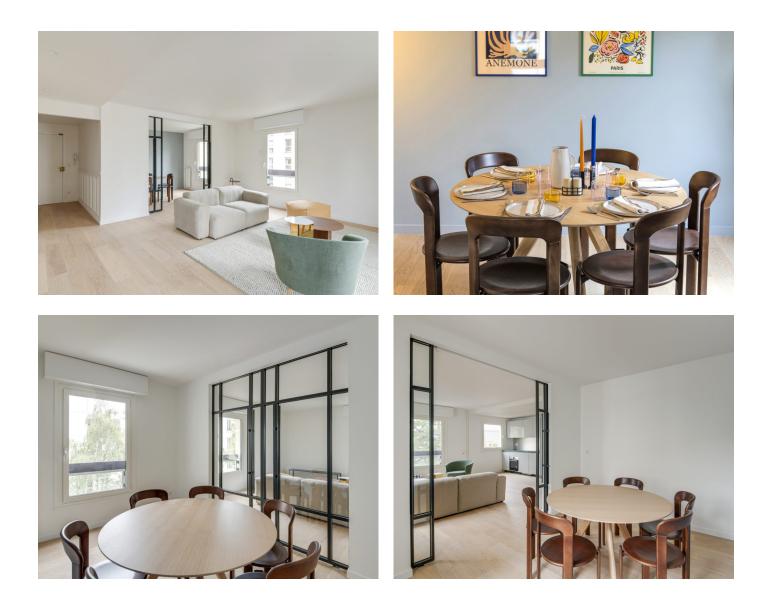

This elegant 3-room apartment comprises an entrance hall, a fitted and equipped kitchen opening onto a spacious living/dining room, two bedrooms, [...]

Regulated by a co-owner status : yes Condominium lot : 250 0€