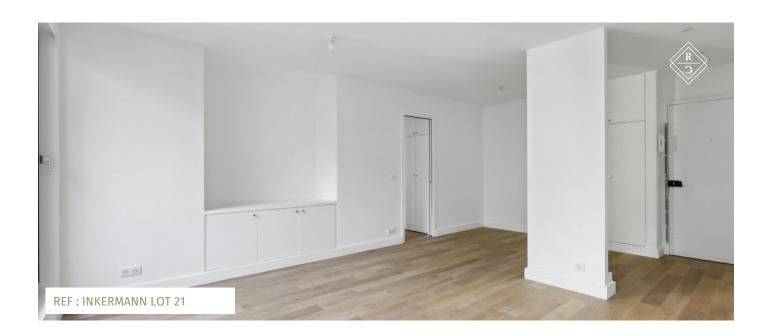

## Apartment with balcony, garden view (lot 21)

## 49 Boulevard Inkermann, Neuilly-sur-Seine

Located on the 2nd floor overlooking the garden, the completely renovated apartment consists of a fitted and equipped kitchen opening onto the living/dining room with balcony, a bedroom with shower room and balcony, a laundry room, a separate toilet.