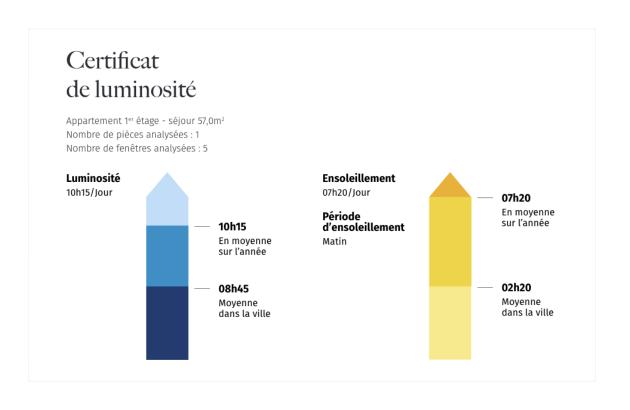

Having undergone a complete and high-quality restructuring, this high-standard complex offers, on seven floors, very pleasant apartments to live in, with exceptional views over the many surrounding inner courtyards. The building has parking spaces on two levels in infrastructure. This beautiful apartment of 98.30 sqm located on the second floor includes an entrance, a kitchen, two bedrooms, a bathroom and an independent WC.