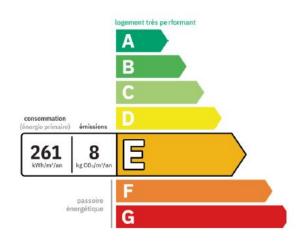

This 71,4 smq apartment, located on the 3rd floor, is composed of an entrance, a living room, a dining room, a kitchen, a bedroom, a bathroom and a separate toilet. A cellar completes this property.

The fees are payable by the seller.