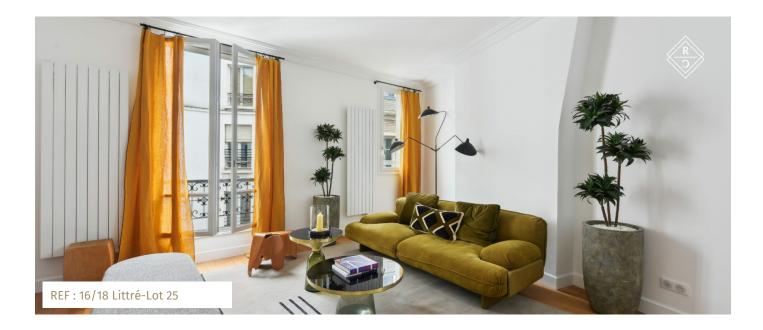

This bright apartment of 68,60 smq, located on the 4th floor is composed of an entrance, a kitchen open on the living room / dining room, two bedrooms, a bathroom as well as an independent WC.

A cellar completes this property. (under promise) The fees are payable by the seller.