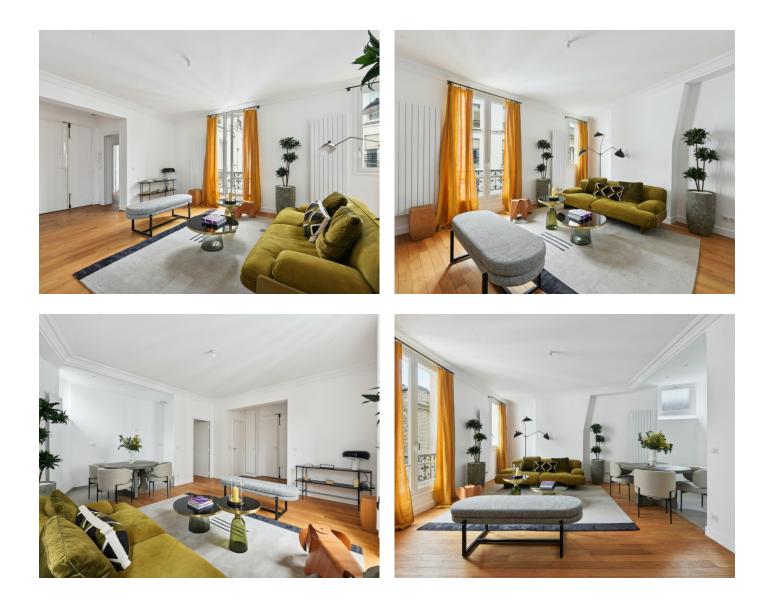

This bright apartment of 68,60 smq, located on the 4th floor is composed of an entrance, a kitchen open on the living room / dining room, two bedrooms, a bathroom as well as an independent WC.

A cellar completes this property. (under promise) The fees are payable by the seller.